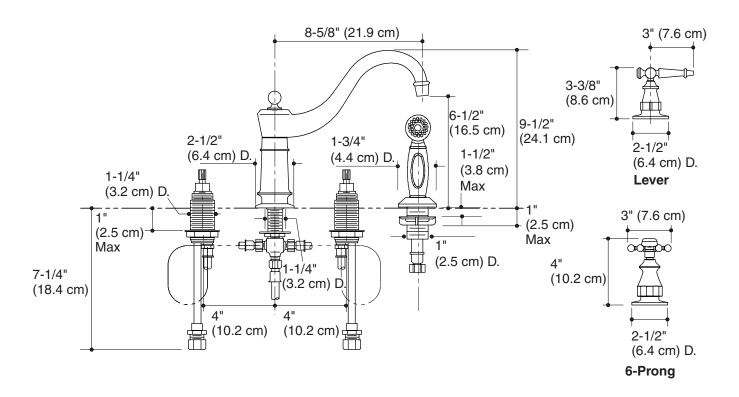

_\_-

# **ANTIQUE**<sub>TM</sub>

| Optional Ac |                                                          |         |      |  |
|-------------|----------------------------------------------------------|---------|------|--|
| K-9637      | Small lever inserts, pair                                | □ CP    | □ BN |  |
| K-9657      | Small lever inserts, pair                                | ☐ Other |      |  |
| 77619       | Deep roughing-in kit for 2-handle (only) kitchen faucets | □ NA    | □NA  |  |
| 1011402     | Sidespray deep roughing-in kit                           | □ NA    | □ NA |  |
| 40003       | Wrench for long-stemmed ceramic valve bodies             | □ NA    | □ NA |  |

#### **Installation Notes**

Install this faucet following the installation instructions provided.



## **Product Diagram**